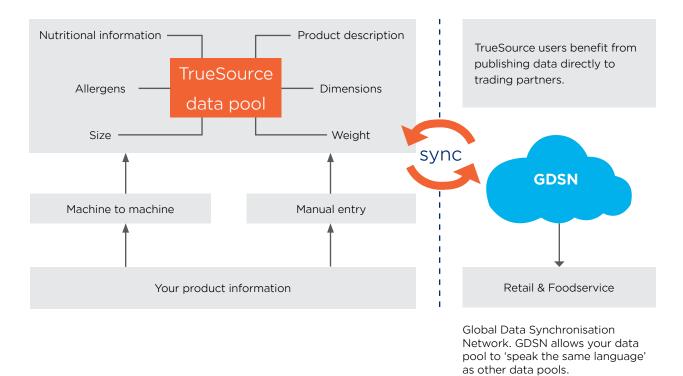

You can then publish your data to trading partners via Global Data Synchronisation (GDS); information shared on the GDS network is presented in a consistent, industry standard format.

### TrueSource in action

TrueSource works because it is simple. It is easy to input your product data, easy to keep it up-to-date and the data format is consistent with industry standards.

### Deploying TrueSource in your company

With Global Data Synchronisation (GDS) you and your suppliers can share data in real time – so when your trading partners update their product information, your system will update too.