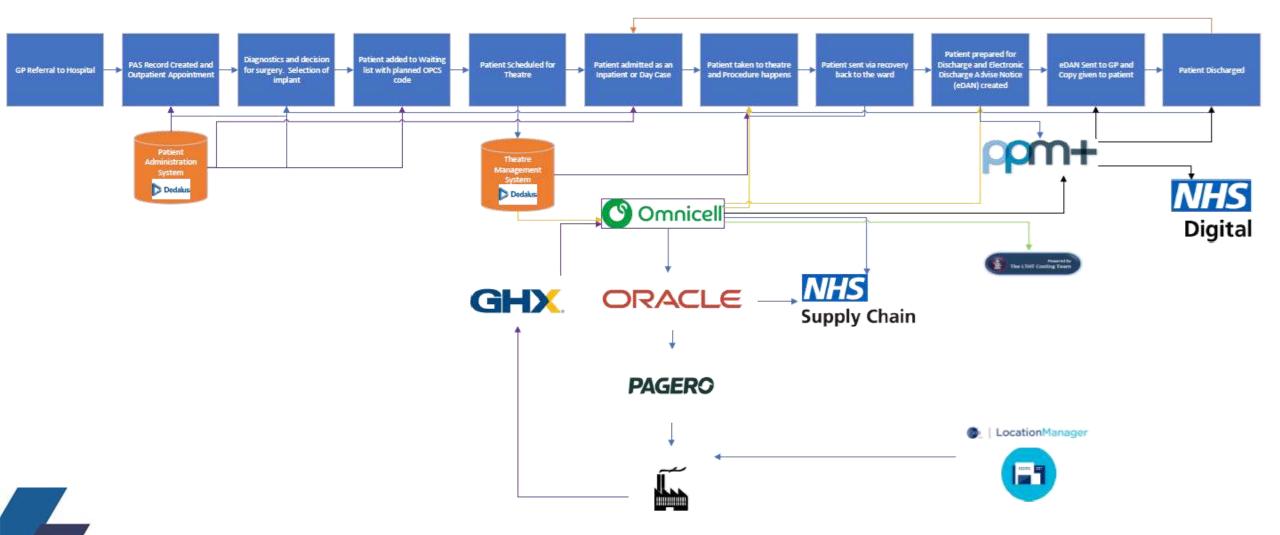

#### A Patient Journey

#### A Patient Journey – Supported by Interoperable Systems