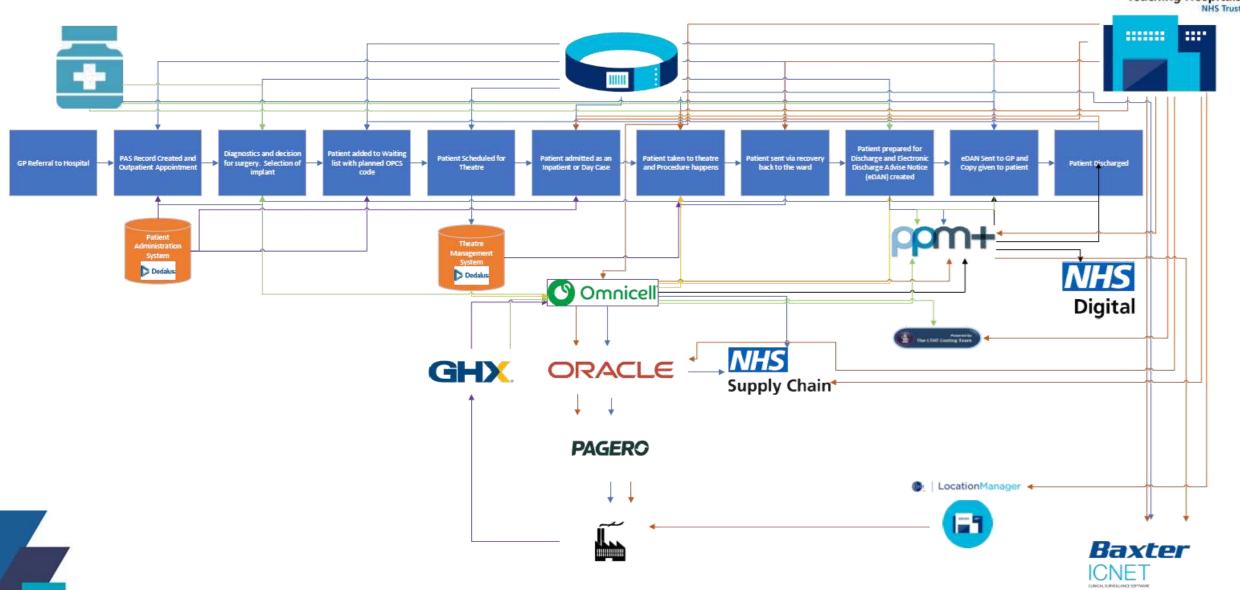

#### A Patient Journey – With GS1 Patient Identification The Leeds Teaching Hospitals NHS Trust \*\*\*\*\*\*\* Patient Scheduled for GP Referral to Hospital **Patient Discharged** NHS Dedakus Dedaks Omnicell **Digital** The Clief Coming Seats NHS **ORACLE GHX Supply Chain PAGERO** LocationManager Baxter ICNET SCAN4SAFETY

#### A Patient Journey – With GS1 Product Identification

#### A Patient Journey – With GS1 Place Identification

#### A Patient Journey with the right data flows