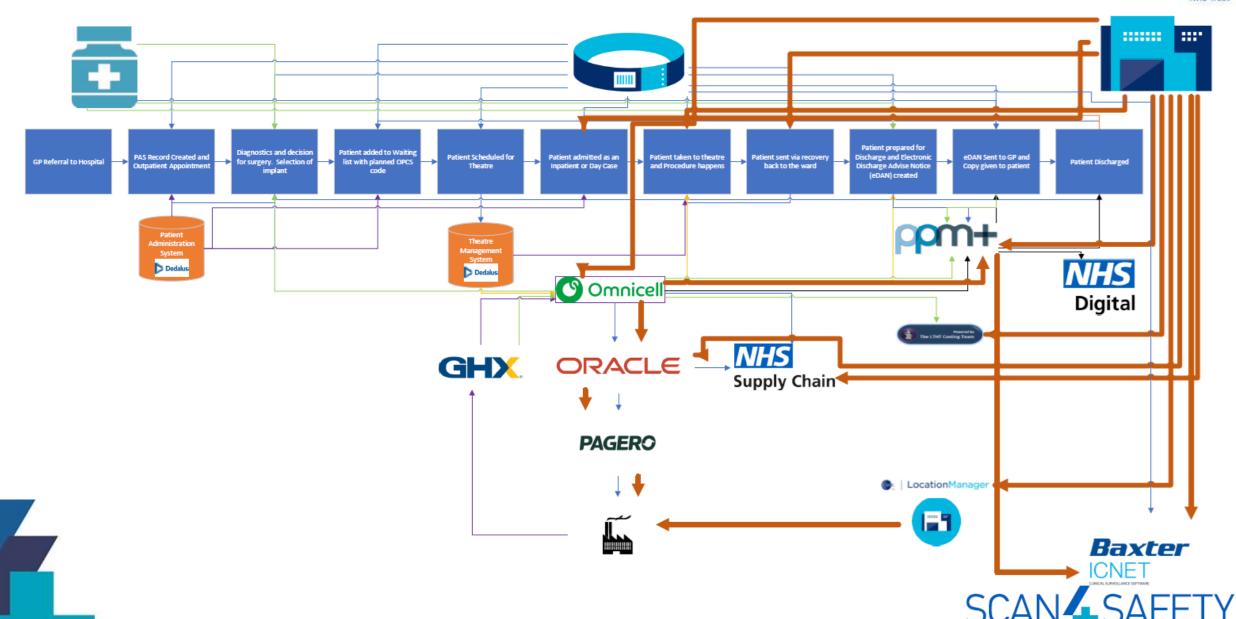

#### A Patient Journey

#### A Patient Journey – Supported by Interoperable Systems

#### A Patient Journey – With GS1 Patient Identification The Leeds Teaching Hospitals NHS Trust \*\*\*\*\*\*\* Patient Scheduled for GP Referral to Hospital **Patient Discharged** NHS Dedakus Dedaks Omnicell **Digital** The Clief Coming Seats NHS **ORACLE GHX Supply Chain PAGERO** LocationManager Baxter ICNET SCAN4SAFETY